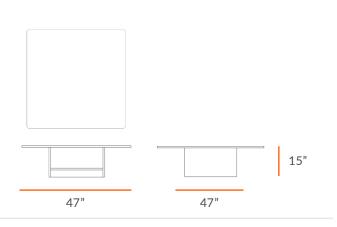

# TECHNICAL DRAWING JOIN LOW TABLES LENGTH 47" DEPTH 47" HEIGHT 15"

Dimensions indicated are approximate. Please contact us if you require clarification.