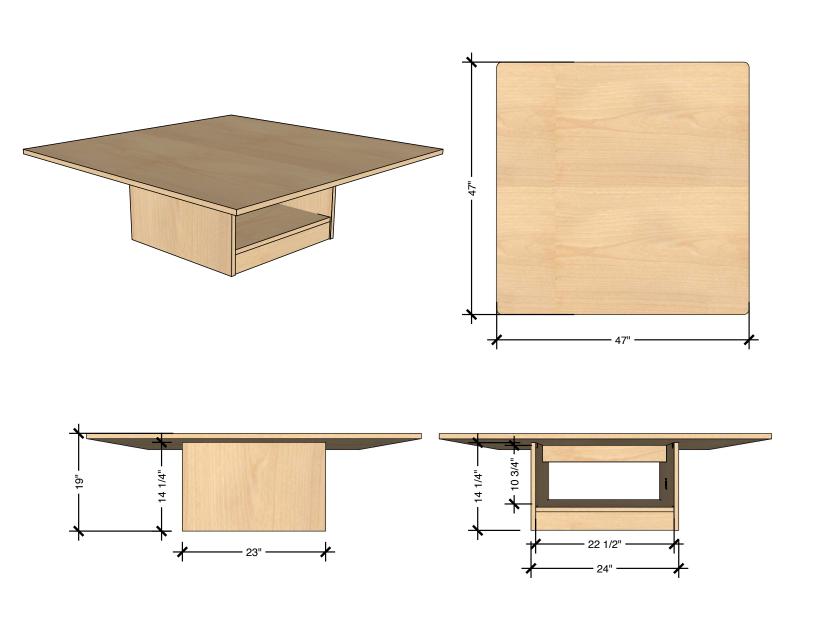

# TECHNICAL DRAWING JOIN LOW TABLES LENGTH 47" DEPTH 47" HEIGHT 15"

Dimensions indicated are approximate. Please contact us if you require clarification.